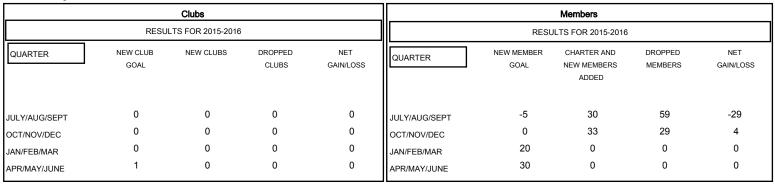

## MONTHLY MEMBERSHIP PROGRESS REPORT

## District 27 E2

Results as of: 12/31/2015

GMT: Judy Hankom LOCATION WISCONSIN GMT CA 1



## GOALS AND ACTUAL NEW CLUBS CUMULATIVE



## GOALS AND ACTUAL MEMBERS CUMULATIVE



| DROPPED CLUBS: 0  DROPPED MEMBERS |    | 21 CLUBS OF 48 ADDED 1 OR MORE<br>NEW MEMBERS | GENDER DISTRIBUTION           MALE         1,438 (80.47%)           FEMALE         349 (19.53%) |     |
|-----------------------------------|----|-----------------------------------------------|-------------------------------------------------------------------------------------------------|-----|
| DECEASED                          | 10 | CLICK HERE FOR HEALTH ASSESSMENT DATA         |                                                                                                 |     |
| CLUB CANCELLED                    | 0  |                                               | FAMILY UNIT MEMBERS