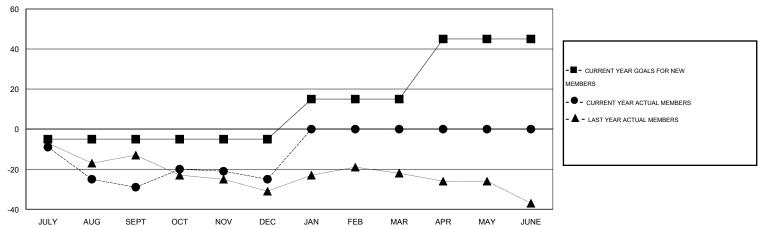

## GOALS AND ACTUAL MEMBERS CUMULATIVE

| DROPPED CLUBS: 0  DROPPED MEMBERS |    | 21 CLUBS OF 48 ADDED 1 OR MORE<br>NEW MEMBERS | GENDER DISTRIBUTION           MALE         1,438 (80.47%)           FEMALE         349 (19.53%) |     |
|-----------------------------------|----|-----------------------------------------------|-------------------------------------------------------------------------------------------------|-----|
| DECEASED                          | 10 | CLICK HERE FOR HEALTH ASSESSMENT DATA         |                                                                                                 |     |
| CLUB CANCELLED                    | 0  |                                               | FAMILY UNIT MEMBERS                                                                             | 234 |
| OTHER                             | 78 |                                               | HEAD OF HOUSEHOLD                                                                               | 117 |
| TOTAL                             | 88 |                                               | NON-HEAD OF HOUSEHOLD                                                                           | 117 |